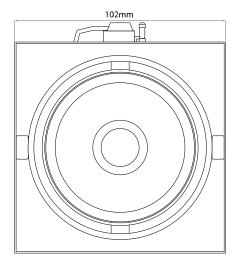

## Dimensions

 $\begin{array}{cc} \text{Cut Out} & 112 \times 112 \text{mm} \\ & \text{(Length x Width)} \end{array}$ 

Depth 115mm Horizontal Rotation 45° Length 102mm Vertical Rotation 45° Width 102mm