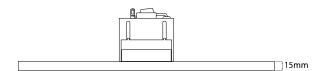

This version takes a low voltage AR70 50W maximum lamp (available separately). If you wish to see detailed installation instructions, please click on the technical tab.

Section drawing for FRT100 Frame 15mm