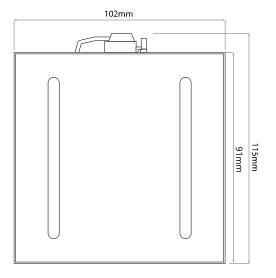

## Dimensions

 $\begin{array}{cc} \text{Cut Out} & 112 \times 112 \text{mm} \\ & \text{(Length x Width)} \end{array}$ 

Depth 115mm Horizontal Rotation 45° Length 102mm Vertical Rotation 45° Width 102mm