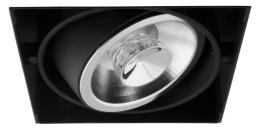

## FRT100 QR70 BLK

50W Black Quicklink: Q18D5

## Electrical

Maximum Wattage 50W Voltage 12V The **Grid Trimless Single AR70** is an adjustable downlighter that can take up to a 50W lamp, which can be angled in any direction.

This product comes with a mounting ring which is designed to be fitted into the ceiling and plastered in before the light fixture is put into place. The downlighter fits into the hole in the ceiling and will rest on top of the mounting bracket. Once the light is fitted there will be no trim unlike the similar *Grid Range* of products.