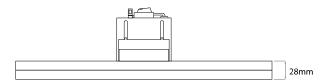

otation 45° Width 102mm

## Electrical

Maximum Wattage 50W Voltage 12V The **Grid Trimless Single AR70** is an adjustable downlighter that can take up to a 50W lamp, which can be angled in any direction.

This product comes with a mounting ring which is designed to be fitted into the ceiling and plastered in before the light fixture is put into place. The downlighter fits into the hole in the ceiling and will rest on top of the mounting bracket. Once the light is fitted there will be no trim unlike the similar *Grid Range* of products.

This version takes a low voltage AR70 50W maximum lamp (available separately). If you wish to see detailed installation instructions, please click on the technical tab.







Section drawing for FRT100 Frame 15mm

Section drawing for FRT100 Frame 28mm