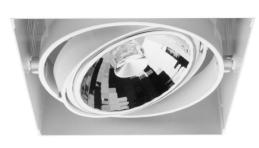

#### Electrical

| Maximum Wattage | 75W |
|-----------------|-----|
| Voltage         | 12V |

The **Grid Trimless Single AR111** is an adjustable downlight that can take up to a 75W lamp, which can be angled in any direction.

This product comes with a plaster frame which is designed to be fitted into the ceiling and plastered in before the light fixture is put into place. The downlight fits into the hole in the ceiling and will rest on top of the plaster frame. Once the light is fitted there will not be a visible trim.

The plaster frame can be purchased separately to pre-fit and plaster over and then install the downlight later on.

This version takes a low voltage AR11175W maximum lamp (available separately). If you wish to see detailed installation instructions, please click on the technical tab.