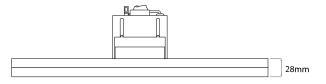

Section drawing for FRT100 Frame 15mm

Section drawing for FRT100 Frame 28mm

Page 2 of 2