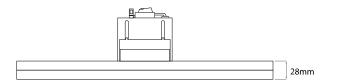

Grid Trimless Single AR111** is an adjustable downlight that can take up to a 75W lamp, which can be angled in any direction.

This product comes with a plaster frame which is designed to be fitted into the ceiling and plastered in before the light fixture is put into place. The downlight fits into the hole in the ceiling and will rest on top of the plaster frame. Once the light is fitted there will not be a visible trim.

The plaster frame can be purchased separately to pre-fit and plaster over and then install the downlight later on.

This version takes a low voltage AR111 75W maximum lamp (available separately). If you wish to see detailed installation instructions, please click on the technical tab.







Section drawing for FRT100 Frame 15mm

Section drawing for FRT100 Frame 28mm