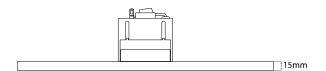

**Grid Trimless Single AR111** is an adjustable downlight that can take up to a 75W lamp, which can be angled in any direction.

This product comes with a plaster frame which is designed to be fitted into the ceiling and plastered in before the light fixture is put into place. The downlight fits into the hole in the ceiling and will rest on top of the plaster frame. Once the light is fitted there will not be a visible trim.

The plaster frame can be purchased separately to pre-fit and plaster over and then install the downlight later on.

This version takes a low voltage AR111 75W maximum lamp (available separately). If you wish to see detailed installation instructions, please click on the technical tab.







Section drawing for FRT100 Frame 15mm

Section drawing for FRT100 Frame 28mm