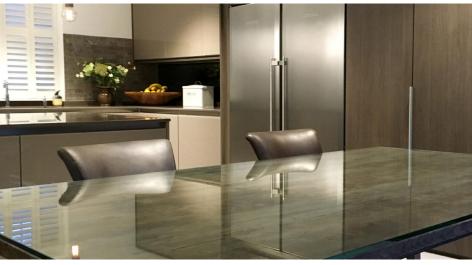

## Electrical

Maximum Wattage 75W Voltage 12V The **Grid Trimless Single AR111** is an adjustable downlight that can take up to a 75W lamp, which can be angled in any direction.

This product comes with a plaster frame which is designed to be fitted into the ceiling and plastered in before the light fixture is put into place. The downlight fits into the hole in the ceiling and will rest on top of the plaster frame. Once the light is fitted there will not be a visible trim.

The plaster frame can be purchased separately to pre-fit and plaster over and then install the downlight later on.

This version takes a low voltage AR111 75W maximum lamp (available separately). If you wish to see detailed installation instructions, please click on the technical tab.