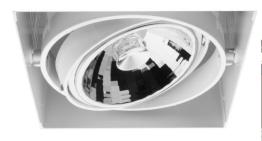

## Electrical

Maximum Wattage 75W Voltage 12V The **Grid Trimless Single AR111** is an adjustable downlight that can take up to a 75W lamp, which can be angled in any direction.

This product comes with a plaster frame which is designed to be fitted into the ceiling and plastered in before the light fixture is put into place. The downlight fits into the hole in the ceiling and will rest on top of the plaster frame. Once the light is fitted there will not be a visible trim.

The plaster frame can be purchased separately to pre-fit and plaster over and then install the downlight later on.

This version takes a low voltage AR111 75W maximum lamp (available separately). If you wish to see detailed installation instructions, please click on the technical tab.