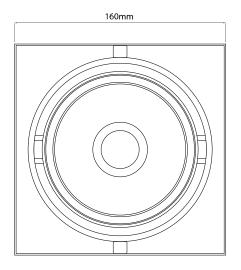

## **Dimensions**

Cut Out 167 x 167mm (Length x Width)

Depth 115mm
Horizontal Rotation 45°
Length 160mm
Vertical Rotation 45°
Width 160mm