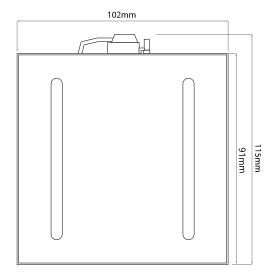

## **Dimensions**

Cut Out 167 x 167mm (Length x Width)

Depth 115mm
Horizontal Rotation 45°
Length 160mm
Vertical Rotation 45°
Width 160mm