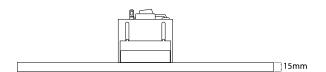

**Grid Trimless Single AR111** is an adjustable downlight that can take up to a 75W lamp, which can be angled in any direction.

This product comes with a plaster frame which is designed to be fitted into the ceiling and plastered in before the light fixture is put into place. The downlight fits into the hole in the ceiling and will rest on top of the plaster frame. Once the light is fitted there will not be a visible trim.

The plaster frame can be purchased separately to pre-fit and plaster over and then install the downlight later on.

This version takes a low voltage AR111 75W maximum lamp (available separately). If you wish to see detailed installation instructions, please click on the technical tab.







Section drawing for FRT100 Frame 15mm

Section drawing for FRT100 Frame 28mm