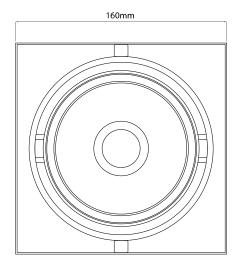

## **Dimensions**

 $\begin{array}{c} \text{Cut Out} & 167 \times 167 \text{mm} \\ & (\text{Length} \times \text{Width}) \end{array}$  Depth 115 mm Horizontal Rotation  $45^{\circ}$ 

Depth 115mm
Horizontal Rotation 45°
Length 160mm
Vertical Rotation 45°
Width 160mm