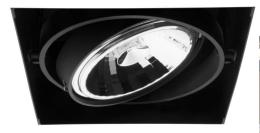

## **FRT100 QR111 BLK**

75W Black Quicklink: Q18CE

## General

Cap G53/AR111
Colour Black
Construction Steel
Dimmable Yes
IP Rating IP20

## Electrical

Maximum Wattage 75W Voltage 12V

The **Grid Trimless Single AR111** is an adjustable downlight that can take up to a 75W lamp, which can be angled in any direction.

This product comes with a plaster frame which is designed to be fitted into the ceiling and plastered in before the light fixture is put into place. The downlight fits into the hole in the ceiling and will rest on top of the plaster frame. Once the light is fitted there will not be a visible trim.