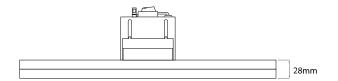

Grid Trimless Single AR111** is an adjustable downlight that can take up to a 75W lamp, which can be angled in any direction.

This product comes with a plaster frame which is designed to be fitted into the ceiling and plastered in before the light fixture is put into place. The downlight fits into the hole in the ceiling and will rest on top of the plaster frame. Once the light is fitted there will not be a visible trim.

The plaster frame can be purchased separately to pre-fit and plaster over and then install the downlight later on.

This version takes a low voltage AR111 75W maximum lamp (available separately). If you wish to see detailed installation instructions, please click on the technical tab.







Section drawing for FRT100 Frame 15mm

Section drawing for FRT100 Frame 28mm