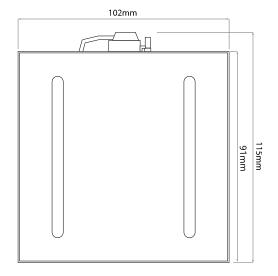

## **Dimensions**

 $\begin{array}{c} \text{Cut Out} & 167 \times 167 \text{mm} \\ & (\text{Length} \times \text{Width}) \end{array}$  Depth 115 mm Horizontal Rotation  $45^{\circ}$ 

Depth 115mm
Horizontal Rotation 45°
Length 160mm
Vertical Rotation 45°
Width 160mm