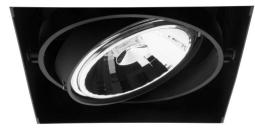

# Trimless Grid Metal Grid Trimless Single AR111 12V 75W Black

# **FRT100 QR111 BLK**

75W Black Quicklink: Q18CE

### Electrical

| Maximum Wattage | 75W |
|-----------------|-----|
| Voltage         | 12V |

The **Grid Trimless Single AR111** is an adjustable downlight that can take up to a 75W lamp, which can be angled in any direction.

This product comes with a plaster frame which is designed to be fitted into the ceiling and plastered in before the light fixture is put into place. The downlight fits into the hole in the ceiling and will rest on top of the plaster frame. Once the light is fitted there will not be a visible trim.