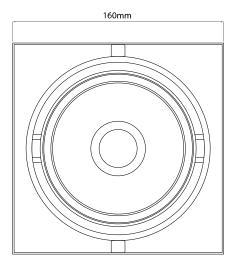

## Dimensions

| Cut Out             | 167 x 167mm      |
|---------------------|------------------|
|                     | (Length x Width) |
| Depth               | 104mm            |
| Horizontal Rotation | 45°              |
| Length              | 160mm            |
| Vertical Rotation   | 45°              |
| Width               | 160mm            |