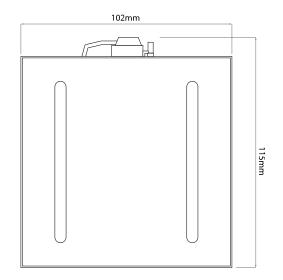

## Dimensions

| Cut Out             | 167 x 167mm      |
|---------------------|------------------|
|                     | (Length x Width) |
| Depth               | 104mm            |
| Horizontal Rotation | 45°              |
| Length              | 160mm            |
| Vertical Rotation   | 45°              |
| Width               | 160mm            |