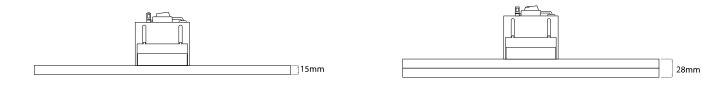

## Dimensions

| Cut Out             | 167 x 167mm      |
|---------------------|------------------|
|                     | (Length x Width) |
| Depth               | 104mm            |
| Horizontal Rotation | 45°              |
| Length              | 160mm            |
| Vertical Rotation   | 45°              |
| Width               | 160mm            |

Section drawing for FRT100 Frame 15mm

Section drawing for FRT100 Frame 28mm