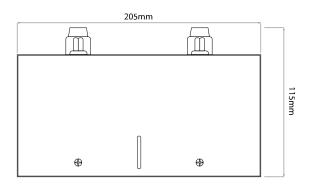

## **Dimensions**

213 x 213mm Cut Out (Length x Width)

Depth 91mm Horizontal Rotation 45° 205mm Length 45° Vertical Rotation Width 205mm