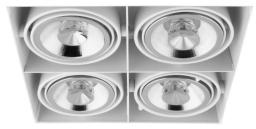

## FRT400 QR70 WHT

4 x 50W White Quicklink: Q31A5

## Electrical

Maximum Wattage 200W (4 x 50W)

Voltage 12V The Grid Trimless Quadruple AR70 is an adjustable downlighter that can take up to four 50W lamps, which can be angled in any direction.

This product comes with a mounting ring which is designed to be fitted into the ceiling and plastered in before the light fixture is put into place. The downlighter fits into the hole in the ceiling and will rest on top of the mounting bracket. Once the light is fitted there will be no trim unlike the similar Grid Range of products.