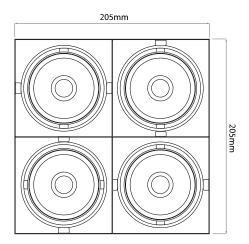

## **Dimensions**

213 x 213mm Cut Out (Length x Width)

Depth 91mm Horizontal Rotation 45° 205mm Length 45° Vertical Rotation Width 205mm