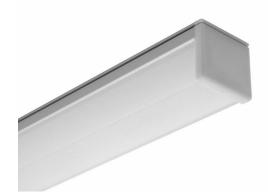

The **Gip Surface Extrusion Kit** comes in 1m or 2m lengths and is used to house our TAPE100 or TAPE30, which keeps the tapelight safe and out of the way.

Included with the Gip Surface Extrusion Kit is an aluminium extrusion, diffuser and two end caps.

Can be used in conjunction with the **Teknik Extrusion** ideal for when recessing into plaster board.

This extrusion has been anodized.