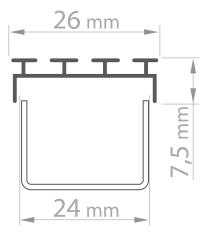

## General

| Colour       | Aluminium           |
|--------------|---------------------|
| Construction | Aluminium / Plastic |
| Dimensions   |                     |
| Depth        | 23mm                |
| Length       | 1070mm              |
| Width        | 26mm                |