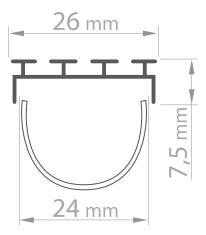

## General

| Colour       | Aluminium           |
|--------------|---------------------|
| Construction | Aluminium / Plastic |
| Dimensions   |                     |
| Depth        | 23mm                |
| Length       | 2m                  |
| Width        | 26mm                |
|              |                     |