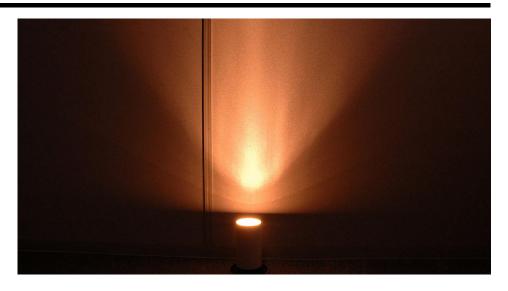

## Electrical

Maximum Wattage 150W Voltage 240V

The **Can** up-light gives a fixed upward beam of light ideal for producing simple but effective mood or feature lighting. It is free-standing, and plugs into a mains supply, so can be easily moved around. This fitting can be used with most Edison screw cap lamps but is more effective with halogen PAR or reflector lamps.