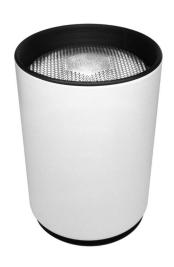

## Electrical

Maximum Wattage 150W Voltage 240V

The **Can** up-light gives a fixed upward beam of light ideal for producing simple but effective mood or feature lighting. It is free-standing, and plugs into a mains supply, so can be easily moved around. This fitting can be used with most Edison screw cap lamps but is more effective with halogen PAR or reflector lamps.