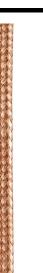

## Decorative Cable

Braided Copper 3 Core Round Flex Cable 0.75mm<sup>2</sup> Copper

## **BRO 033 COPPER**

0.75mm<sup>2</sup> Copper Quicklink: Q3E2F

## General

| Colour       | Copper       |
|--------------|--------------|
| Construction | Copper / PVC |
| IP Rating    | IP00         |
|              |              |

| Core      | 3        |
|-----------|----------|
| Profile   | Round    |
| Stranding | 24/0.2mm |

## Dimensions

Cross Sectional Area 0.75mm<sup>2</sup> Diameter 6mm Length 1m

**Braided Copper Round Flex Cable** is specifically designed for period style restoration work on lighting and electrical appliances. It is also suitable for modern light fittings which are not complimented by plain PVC flex. Suitable only for location indoors and connection to mains power.