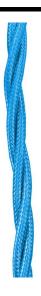

## **CLOTH ELEC BLUE**

0.75mm² Electric Blue Quicklink: Q3C31

## General

Colour Turquoise
Construction Cloth / PVC
IP Rating IPO0

Core 3

Profile Triple Twisted Stranding 19/0.23mm

## Dimensions

Cross Sectional Area 0.75mm²
Diameter 5.5mm
Length 1m

**Braided Cloth Triple Twisted Round Flex Cable** is specifically designed for period style restoration work on lighting and electrical appliances. It is also suitable for modern light fittings which are not complimented by plain PVC flex. Suitable only for location indoors and connection to mains power.