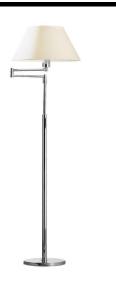

Baldwin Telescopic Chrome

## The **Baldwin Telescopic in Chrome** is an adjustable height floor stand with adjustable double arms for use with a shade.

Please note, a shade is **not** supplied with this fitting and must be purchased separately.

## AFD1CR

Chrome Quicklink: Q12F6