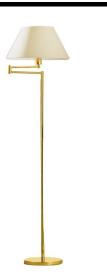

# **Billy Baldwin** Baldwin Floor Double Arm Brass

## The Baldwin Floor in Brass is a fixed height floor stand with adjustable double arms for use with a shade.

Please note, a shade is **not** supplied with this fitting and must be purchased separately.

#### General

| Сар          | BC/B22 |
|--------------|--------|
| Colour       | Brass  |
| Construction | Brass  |
| Dimensions   |        |
| Height       | 1460mm |
| Length       | 470mm  |
| Recommended  | 400mm  |