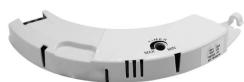

## General

Colour White
Construction Plastic
IP Rating IP00

Electrical

Voltage 240V

The **240V Adjustable Timer Module** allows you to turn your extractor fan on or off using the built in timer between 1 to 45 minutes after activation by remote, light or door switch operation. Just tug on the pull cord to start or stop the timer. Please note that this should not be used with the **Icon Extractor Fan 12V** as it is not designed to work in more extreme wet areas

All modules are easily fitted. Simply remove the cover and snap in the module. The module is sculpted so that it fits into the current extraction fan housing, therefore giving you extra functionality without any ugly or bulky add on. It also allows you to add functionality to your Icon fan at a later date to any installation where it is currently installed.