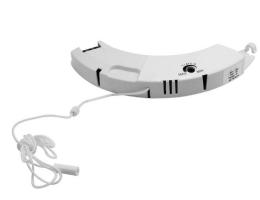

## **ICONSPCTS**

Quicklink: Q1734

General

Colour White

Electrical

Voltage 12V

The **12V Adjustable Timer Module** allows you to turn your extractor fan on or off using the built in timer between 1 to 45 minutes after activation by remote, light or door switch operation. Just tug on the pull cord to start or stop the timer. Please note that this should only be used with the **Icon Isolator Fan 12V** as it is specifically designed to work in more extreme wet areas.

All modules are easily fitted. Simply remove the cover and snap in the module. The module is sculpted so that it fits into the current extraction fan housing, therefore giving you extra functionality without any ugly or bulky add on. It also allows you to add functionality to your Icon fan at a later date to any installation where it is currently installed.