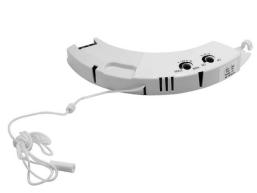

## General

Colour White Construction Plastic IP Rating IPO0

Electrical

Voltage 240V

The **Adjustable Humidity Timer Module** allows you to control when your Icon extractor fan turns on according to the humidity in the air. Detection and operation can be altered between 40 and 90%. Can be turned on using the adjustable timer or pull cord.

All modules are easily fitted. Simply remove the cover and snap in the module. The module is sculpted so that it fits into the current extraction fan housing, therefore giving you extra functionality without any ugly or bulky add on. It also allows you to add functionality to your Icon fan at a later date to any installation where it is currently installed.