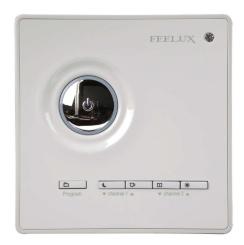

Depth 50mm Length 122mm Width 122mm

Electrical

Maximum Wattage 700W (2 x 350W)

Voltage 240V

The **2 Channel 4 Scene Sun in House System** allows control of different Feelux fittings with different colour temperatures, for whatever light you require.

The SIH system applied allows scenes to be saved or recalled by user.

The bedtime timer automatically turns light off at intervals programmed by user.